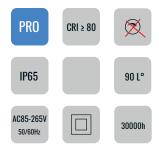

### **CHARACTERISTICS**

LEDs: 2835

Nomial efficacy:130 lm/W

Maximum LED: 1000mA

Lifetime L90B10:>30,000 hours

Luminous flux and efficacy at 4000°K and CRI>70

Luminous flux tolerance <+/-3%

Values may be subject to change du LED binning.

## **OPENING/BEAM**

High efficiency Ra>80 LED. 90°

### **MATERIAL**

Die-cast aluminium, Transparent 4mm

tempred-Glass

Aluminum frame

Steel Galvanized and painted bracket

| Model:             | Grigio                |
|--------------------|-----------------------|
| Format:            | Square                |
| Location:          | Exterior              |
| Wattage:           | 300W                  |
| Materials:         | Aluminium             |
| Led Color:         | 3000K / 4000K / 6500K |
| Product Dimension: | 521*363*74mm          |
| IP Code:           | 65                    |
| Fixation:          | Surface               |
| CRI:               | 80                    |
| Lumen Output:      | 39000LM               |
| Frequency:         | 50/60 Hz              |
| Beam Angle:        | 90°                   |
| Net weight:        | 7.63kgs               |