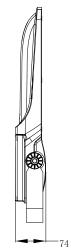

### **MATERIAL**

Die-cast aluminium, Transparent 4mm

tempred-Glass

Aluminum frame

Steel Galvanized and painted bracket

| Model:             | Grigio                |
|--------------------|-----------------------|
| Format:            | Square                |
| Location:          | Exterior              |
| Wattage:           | 300W                  |
| Materials:         | Aluminium             |
| Led Color:         | 3000K / 4000K / 6500K |
| Product Dimension: | 521*363*74mm          |
| IP Code:           | 65                    |
| Fixation:          | Surface               |
| CRI:               | 80                    |
| Lumen Output:      | 39000LM               |
| Frequency:         | 50/60 Hz              |
| Beam Angle:        | 90°                   |
| Net weight:        | 7.63kgs               |

### **DIMENSION DRAW**

**OUTDOOR**