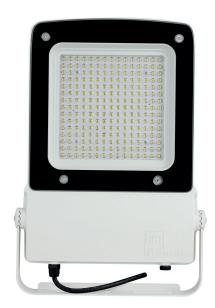

# **TYPE**

Grigio floodlight with low wind resistance. Comprehensive range available in sixw sizes with extensive optical and light distributions from 50W up to 400W to cover all applications. Can be tilted in all directions thanks to its fixing galvanized and painted bracket.

### **MATERIAL**

Die-cast aluminium, Transparent 4mm

tempred-Glass

Aluminum frame

Steel Galvanized and painted bracket

| Model:             | Grigio                |
|--------------------|-----------------------|
| Format:            | Square                |
| Location:          | Exterior              |
| Wattage:           | 300W                  |
| Materials:         | Aluminium             |
| Led Color:         | 3000K / 4000K / 6500K |
| Product Dimension: | 521*363*74mm          |
| IP Code:           | 65                    |
| Fixation:          | Surface               |
| CRI:               | 80                    |
| Lumen Output:      | 39000LM               |
| Frequency:         | 50/60 Hz              |
| Beam Angle:        | 90°                   |
| Net weight:        | 7.63kgs               |