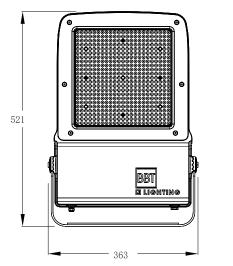

### **MATERIAL**

Die-cast aluminium, Transparent 4mm

tempred-Glass

Aluminum frame

Steel Galvanized and painted bracket

| Model:             | Grigio                |
|--------------------|-----------------------|
| Format:            | Square                |
| Location:          | Exterior              |
| Wattage:           | 300W                  |
| Materials:         | Aluminium             |
| Led Color:         | 3000K / 4000K / 6500K |
| Product Dimension: | 521*363*74mm          |
| IP Code:           | 65                    |
| Fixation:          | Surface               |
| CRI:               | 80                    |
| Lumen Output:      | 39000LM               |
| Frequency:         | 50/60 Hz              |
| Beam Angle:        | 90°                   |
| Net weight:        | 7.63kgs               |

### **DIMENSION DRAW**

**OUTDOOR**